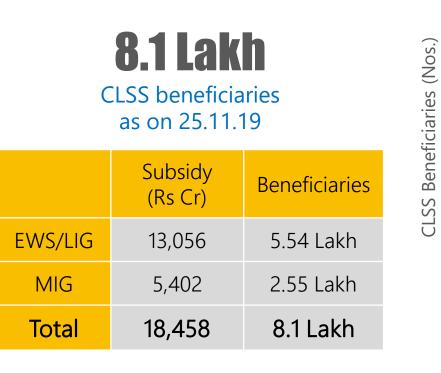

93 Lakh56 LakhHouses SanctionedHouses Grounded28 LakhHouses Completed/ Occupied

progress till 25<sup>th</sup> November 2019

Pradhan Mantri Awas Yojana (Urban)

A Central Sector Scheme for Interest subvention on home loans taken by EWS/LIG/ MIG for purchase, construction or enhancement of house