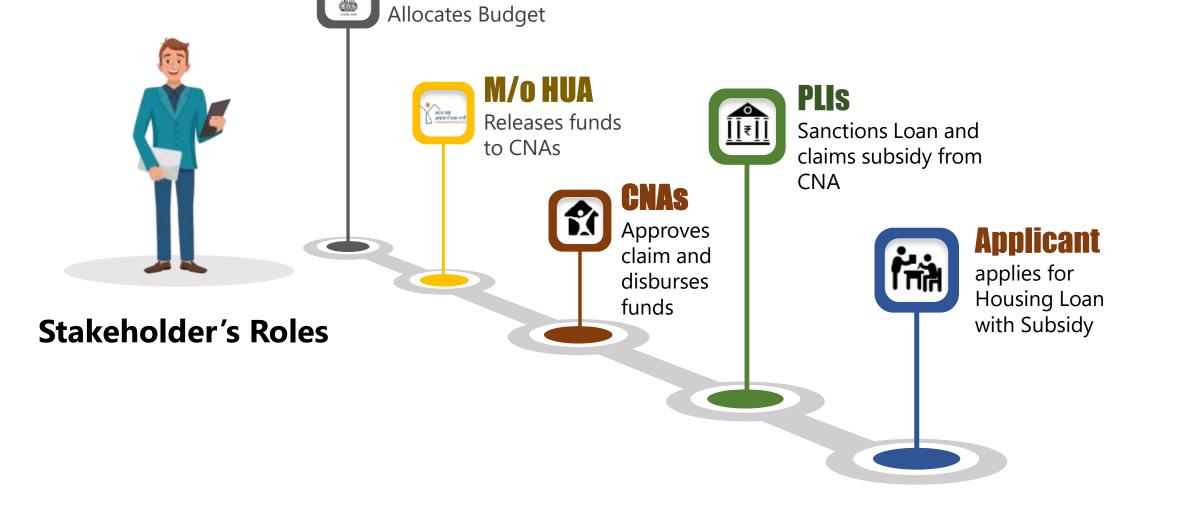

**M/o Finance** 

## **CLSS Progress**

**Process Diagnostics** (existing system)

Aadhaar verification and deduplication after subsidy release

No update to beneficiaries on their applications

Large Scale public grievances

Bunch Processing resulting in delay

No Real-Time data integration amongst Stakeholders

Hon'ble Prime Minister reviewed the grievances related to PMAY(U) in PRAGATI on 31<sup>st</sup> July 2019.

- 2 Majority of the grievances were related to CLSS beneficiaries seeking status of applications.
- 3
- Need was felt to automate the process and track applications under CLSS on web platform.

## **CLSS Awas Portal (CLAP)**

Designed, developed and implemented by MoHUA in consultation with NIC and CNAs

1

A transparent and robust Real-time web based system

Increased standardisation in process through a uniform system for all CNAs

Application status tracking

SMS alerts to beneficiaries