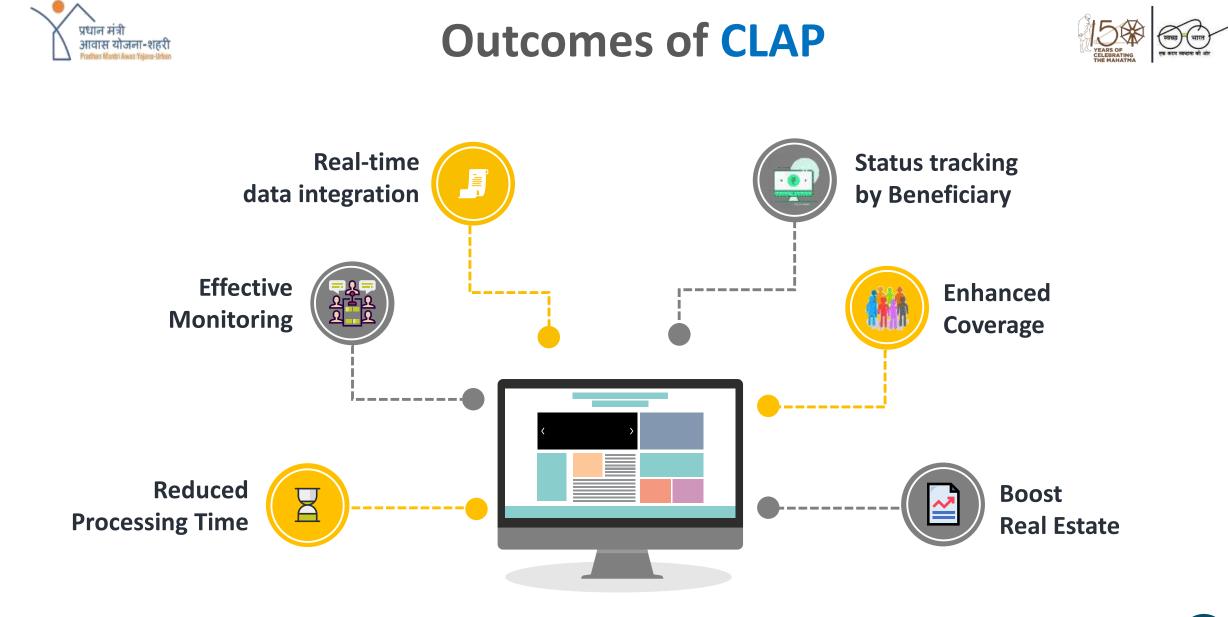

## **CLSS Awas Portal (CLAP)**

Designed, developed and implemented by MoHUA in consultation with NIC and CNAs

1

A transparent and robust Real-time web based system

Increased standardisation in process through a uniform system for all CNAs

Application status tracking

SMS alerts to beneficiaries