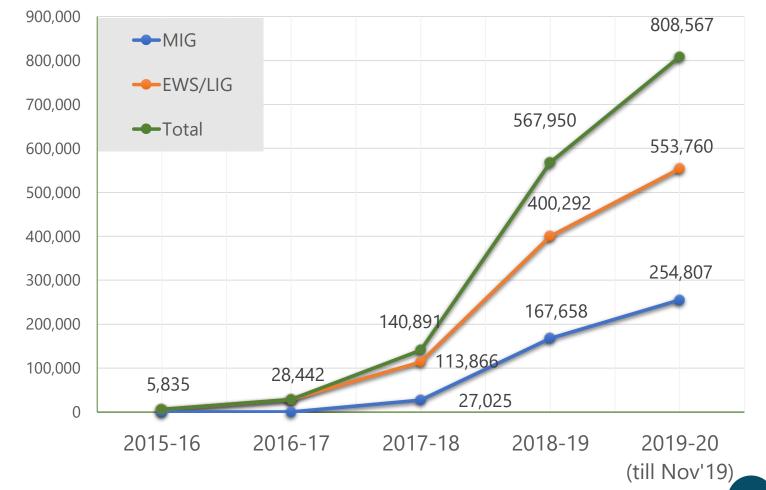

93 Lakh56 LakhHouses SanctionedHouses Grounded28 LakhHouses Completed/ Occupied

progress till 25<sup>th</sup> November 2019

Pradhan Mantri Awas Yojana (Urban)

A Central Sector Scheme for Interest subvention on home loans taken by EWS/LIG/ MIG for purchase, construction or enhancement of house