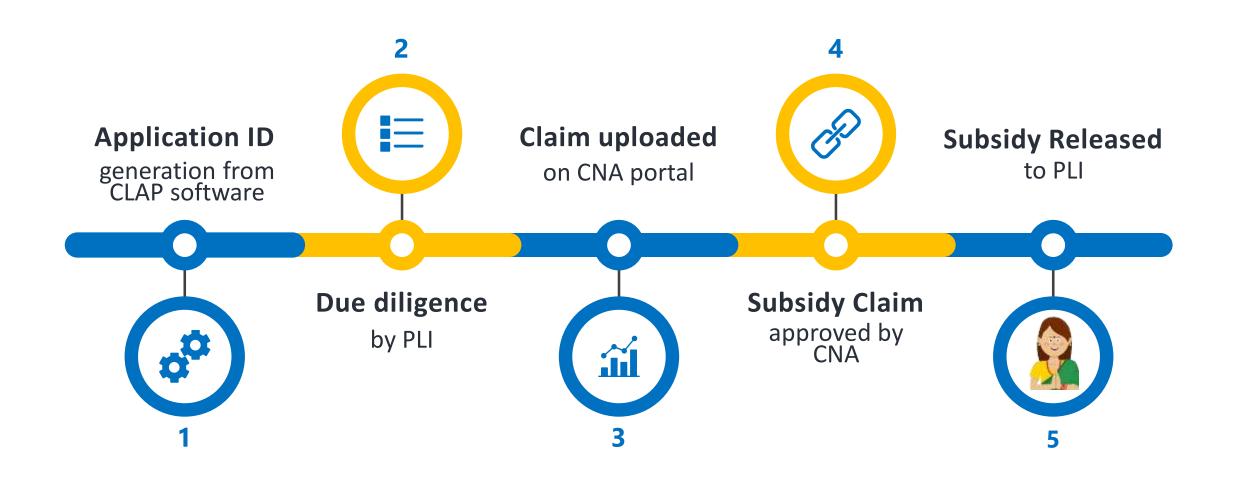

## **CLSS Progress**

**Process Diagnostics** (existing system)

Aadhaar verification and deduplication after subsidy release

No update to beneficiaries on their applications

Large Scale public grievances

Bunch Processing resulting in delay