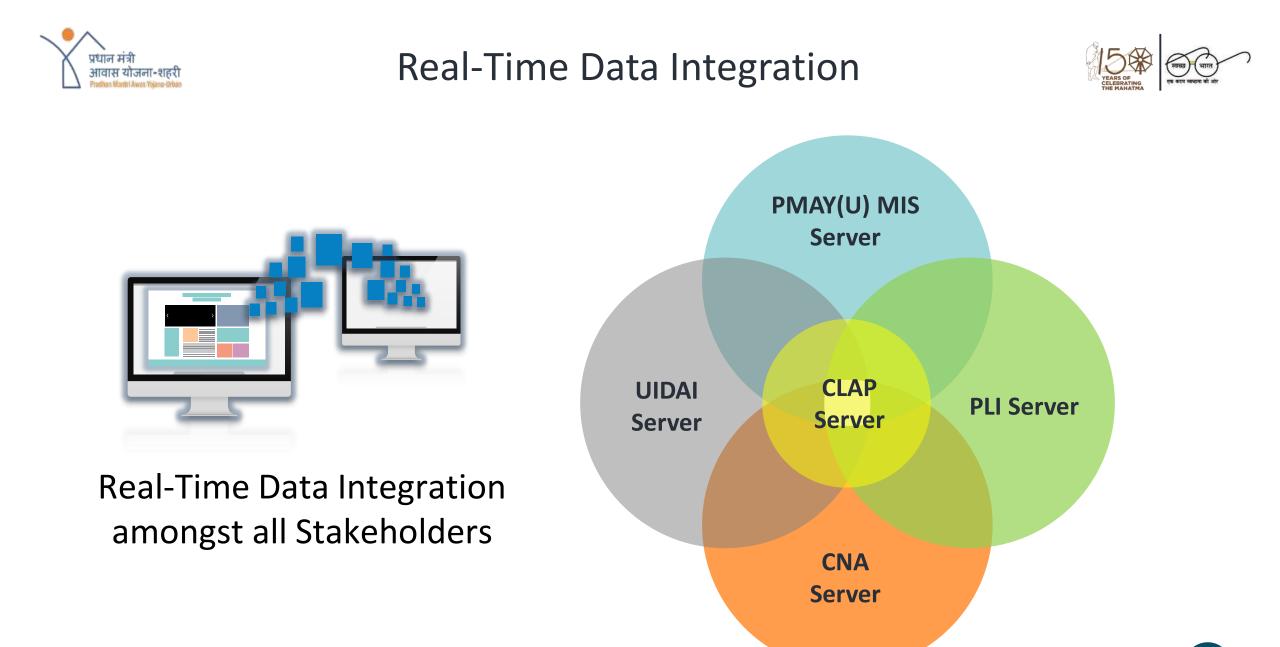

No Real-Time data integration amongst Stakeholders

Hon'ble Prime Minister reviewed the grievances related to PMAY(U) in PRAGATI on 31<sup>st</sup> July 2019.

- 2 Majority of the grievances were related to CLSS beneficiaries seeking status of applications.
- 3
- Need was felt to automate the process and track applications under CLSS on web platform.